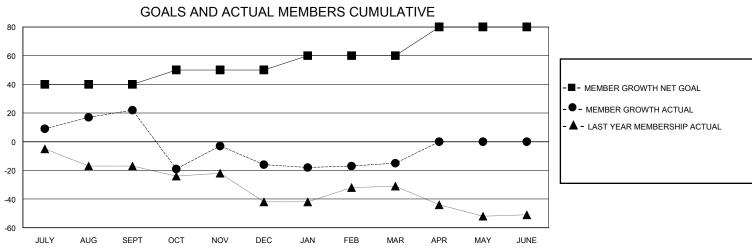

## MONTHLY MEMBERSHIP PROGRESS REPORT

District 30 M

Results as of: 3/31/2024

| GMT:                  | LOCATION MISSISSIPPI    |               |                       |                           |                         |                                                    |  |
|-----------------------|-------------------------|---------------|-----------------------|---------------------------|-------------------------|----------------------------------------------------|--|
|                       | Clubs                   | Members       |                       |                           |                         |                                                    |  |
| RESULTS FOR 2023-2024 |                         |               | RESULTS FOR 2023-2024 |                           |                         |                                                    |  |
| QUARTER               | NEW CLUB GOAL NEW CLUBS | DROPPED CLUBS | QUARTER               | MEMBER GROWTH NET<br>GOAL | MEMBER GROWTH<br>ACTUAL | DROPPED<br>MEMBERS ACTUAL<br>(including transfers) |  |

JULY/AUG/SEPT 0 JULY/AUG/SEPT 40 35 10 1 10 40 62 OCT/NOV/DEC OCT/NOV/DEC JAN/FEB/MAR 0 10 18 16 JAN/FEB/MAR 0 20 0 0 APR/MAY/JUNE APR/MAY/JUNE

| DROPPED CLUBS: 1          |    | 19 CLUBS OF 46 ADDED 1 OR MORE | GENDER DISTRIBUTION        |              |     |
|---------------------------|----|--------------------------------|----------------------------|--------------|-----|
|                           |    | NEW MEMBERS                    | MALE                       | 572 (71.59%) |     |
|                           |    |                                | FEMALE                     | 227 (28.41%) |     |
| DROPPED MEMBERS           |    |                                |                            |              |     |
| DECEASED                  | 11 | CLICK HERE FOR CUMULATIVE      | TOTAL FAMILY UNIT MEMBERS  |              | 125 |
| CLUB CANCELLED 0 OTHER 77 |    | MEMBERSHIP DATA                | FAMILY MEMBERS PAYING HALF |              | 0.4 |
|                           |    |                                |                            |              | 64  |
| TOTAL                     | 88 |                                | 5020                       |              |     |