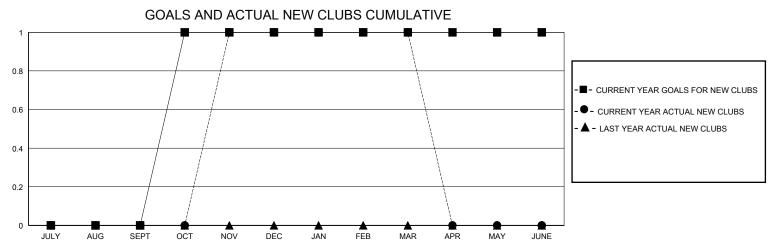

## MONTHLY MEMBERSHIP PROGRESS REPORT

District 30 M

Results as of: 3/31/2024

| GMT:                  | LOCATION MISSISSIPPI    |               |                       |                           |                         |                                                    |  |
|-----------------------|-------------------------|---------------|-----------------------|---------------------------|-------------------------|----------------------------------------------------|--|
|                       | Clubs                   | Members       |                       |                           |                         |                                                    |  |
| RESULTS FOR 2023-2024 |                         |               | RESULTS FOR 2023-2024 |                           |                         |                                                    |  |
| QUARTER               | NEW CLUB GOAL NEW CLUBS | DROPPED CLUBS | QUARTER               | MEMBER GROWTH NET<br>GOAL | MEMBER GROWTH<br>ACTUAL | DROPPED<br>MEMBERS ACTUAL<br>(including transfers) |  |

JULY/AUG/SEPT 0 JULY/AUG/SEPT 40 35 10 1 10 40 62 OCT/NOV/DEC OCT/NOV/DEC JAN/FEB/MAR 0 10 18 16 JAN/FEB/MAR 0 20 0 0 APR/MAY/JUNE APR/MAY/JUNE

| DROPPED CLUBS: 1          |    | 19 CLUBS OF 46 ADDED 1 OR MORE | GENDER DISTRIBUTION        |              |     |
|---------------------------|----|--------------------------------|----------------------------|--------------|-----|
|                           |    | NEW MEMBERS                    | MALE                       | 572 (71.59%) |     |
|                           |    |                                | FEMALE                     | 227 (28.41%) |     |
| DROPPED MEMBERS           |    |                                |                            |              |     |
| DECEASED                  | 11 | CLICK HERE FOR CUMULATIVE      | TOTAL FAMILY UNIT MEMBERS  |              | 125 |
| CLUB CANCELLED 0 OTHER 77 |    | MEMBERSHIP DATA                | FAMILY MEMBERS PAYING HALF |              | 0.4 |
|                           |    |                                |                            |              | 64  |
| TOTAL                     | 88 |                                | 5020                       |              |     |